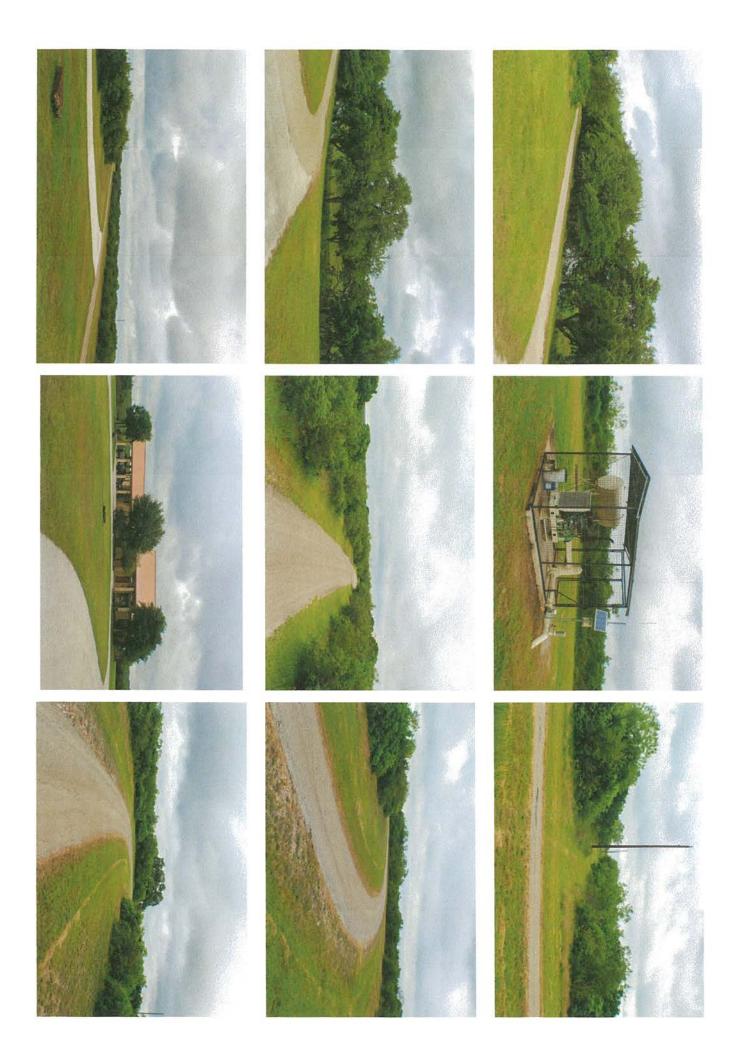

#### **IMPROVEMENTS:**

The ranch is perimeter fenced with 8' net wire game proof fencing and cross-fenced into two pastures with the 52-acre cultivated field and the remainder in pasture. All of the cross fencing is typical 5-strand barbed wire on wood and metal post and in good condition. The property has a small set of cattle panel pens and an excellent interior road system easily accessing all areas of the ranch. The main road leading from a beautiful rock and rod iron electric gate entrance off CR 520 to the home is paved. The structural improvements include:

MAIN HOME: A stunning, fully furnished, 4 bedroom, 4 ½ bath home consisting of approximately 3,568 sq. ft. sits at a higher elevation providing some beautiful views of the eastern portion of the ranch. Driving up to the home you will approach a large concrete circle drive-way and beautifully manicured yard surrounding the home. The exterior is constructed of rock and cement board with a copper metal roof. The expansive yard has a sprinkler system with a rock patio behind the home leading to an inviting in-ground swimming pool also overlooking the ranch. From the back porch, a walk-way leads down to a large lake with the floating dock, beach area, fire-pit and concrete stairs.