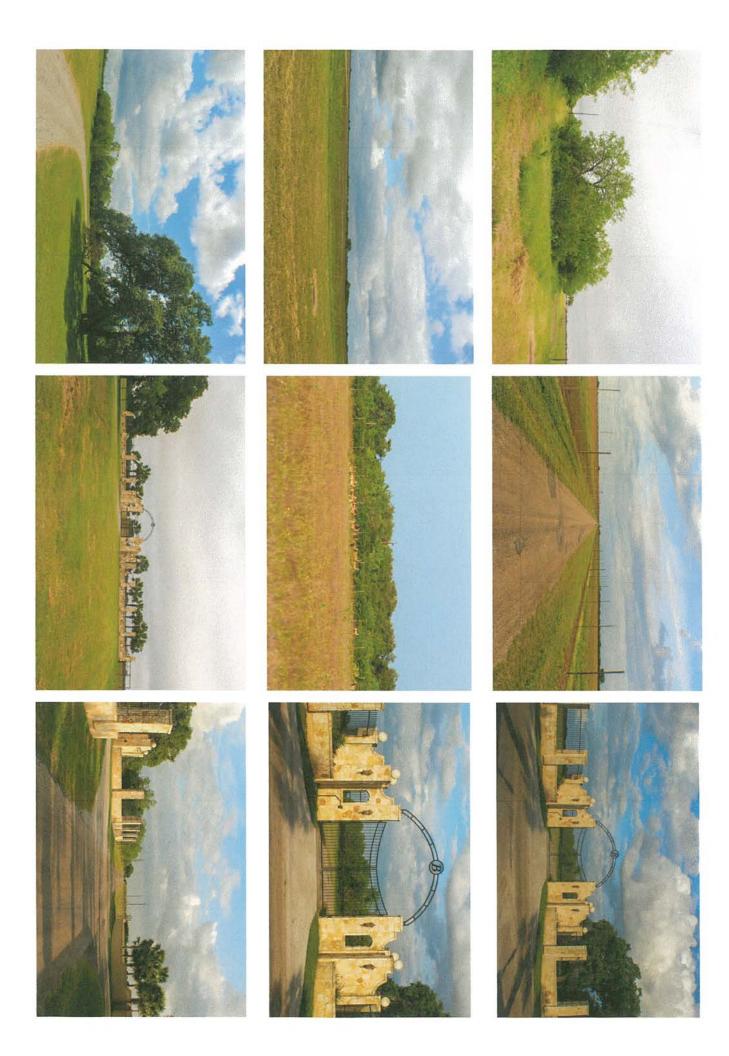

MAIN HOME: A stunning, fully furnished, 4 bedroom, 4 ½ bath home consisting of approximately 3,568 sq. ft. sits at a higher elevation providing some beautiful views of the eastern portion of the ranch. Driving up to the home you will approach a large concrete circle drive-way and beautifully manicured yard surrounding the home. The exterior is constructed of rock and cement board with a copper metal roof. The expansive yard has a sprinkler system with a rock patio behind the home leading to an inviting in-ground swimming pool also overlooking the ranch. From the back porch, a walk-way leads down to a large lake with the floating dock, beach area, fire-pit and concrete stairs.

As you enter the home you are greeted by high cathedral ceilings in the great room accented by large wood beams and a wall of windows looking out to the screened-in patio and pool. The open floor plan encompasses the kitchen, dining area and great room and boasts a beautiful stone fireplace with built-in cabinets and Saltillo tile throughout. The sleek and stylish kitchen has custom wood cabinetry, granite countertops atop a rock-façade eat-at bar area and center island for your cooking convenience. This sophisticated kitchen has stainless steel Bosch appliances including a dishwasher, double-oven and cook-top with a built-in refrigerator as well as a corner pantry accessed by a frosted door. The entertaining area moves to the 410 sq. ft. screened-in patio overlooking the pool. You can enjoy your evenings by the outdoor fireplace while enjoying the views of the ranch. In addition, there are approximately 1,122 sq. ft. of covered porches.

Located to the south of the main residence is a 3,200 sq. ft. metal barn and BARN:

equipment storage building. The barn sits on a concrete slab with 2 roll-up metal doors and an open 2-bay equipment area. The barn has electricity, water and paved road access. Two drive-up gas/diesel storage tanks are also located near the barn.