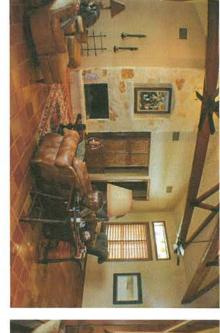

As you enter the home you are greeted by high cathedral ceilings in the great room accented by large wood beams and a wall of windows looking out to the screened-in patio and pool. The open floor plan encompasses the kitchen, dining area and great room and boasts a beautiful stone fireplace with built-in cabinets and Saltillo tile throughout. The sleek and stylish kitchen has custom wood cabinetry, granite countertops atop a rock-façade eat-at bar area and center island for your cooking convenience. This sophisticated kitchen has stainless steel Bosch appliances including a dishwasher, double-oven and cook-top with a built-in refrigerator as well as a corner pantry accessed by a frosted door. The entertaining area moves to the 410 sq. ft. screened-in patio overlooking the pool. You can enjoy your evenings by the outdoor fireplace while enjoying the views of the ranch. In addition, there are approximately 1,122 sq. ft. of covered porches.

# Ranch Pictures (Main House Floor Plan)

Scan0001.jpg (Command Line)

APPROVED BY THE TEXAS REAL ESTATE COMMISSION (TREC)