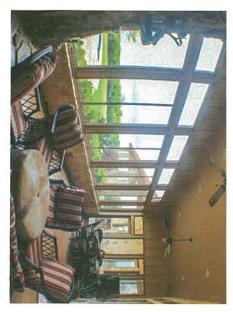

As you enter the home you are greeted by high cathedral ceilings in the great room accented by large wood beams and a wall of windows looking out to the screened-in patio and pool. The open floor plan encompasses the kitchen, dining area and great room and boasts a beautiful stone fireplace with built-in cabinets and Saltillo tile throughout. The sleek and stylish kitchen has custom wood cabinetry, granite countertops atop a rock-façade eat-at bar area and center island for your cooking convenience. This sophisticated kitchen has stainless steel Bosch appliances including a dishwasher, double-oven and cook-top with a built-in refrigerator as well as a corner pantry accessed by a frosted door. The entertaining area moves to the 410 sq. ft. screened-in patio overlooking the pool. You can enjoy your evenings by the outdoor fireplace while enjoying the views of the ranch. In addition, there are approximately 1,122 sq. ft. of covered porches.