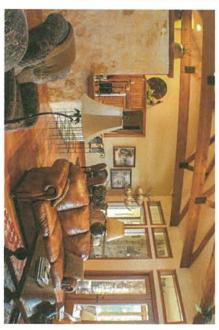

As you enter the home you are greeted by high cathedral ceilings in the great room accented by large wood beams and a wall of windows looking out to the screened-in patio and pool. The open floor plan encompasses the kitchen, dining area and great room and boasts a beautiful stone fireplace with built-in cabinets and Saltillo tile throughout. The sleek and stylish kitchen has custom wood cabinetry, granite countertops atop a rock-façade eat-at bar area and center island for your cooking convenience. This sophisticated kitchen has stainless steel Bosch appliances including a dishwasher, double-oven and cook-top with a built-in refrigerator as well as a corner pantry accessed by a frosted door. The entertaining area moves to the 410 sq. ft. screened-in patio overlooking the pool. You can enjoy your evenings by the outdoor fireplace while enjoying the views of the ranch. In addition, there are approximately 1,122 sq. ft. of covered porches.

The home is all electric, has a central vacuum system, zoned central air conditioning and heating system with the flooring consisting of carpeting in all the bedrooms, Saltillo tile and hardwood throughout the remainder. As mentioned above, the home conveys fully furnished and is move-in ready.