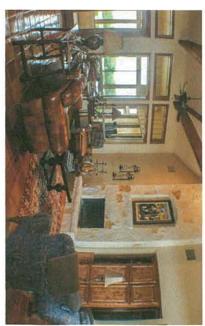

As you enter the home you are greeted by high cathedral ceilings in the great room accented by large wood beams and a wall of windows looking out to the screened-in patio and pool. The open floor plan encompasses the kitchen, dining area and great room and boasts a beautiful stone fireplace with built-in cabinets and Saltillo tile throughout. The sleek and stylish kitchen has custom wood cabinetry, granite countertops atop a rock-façade eat-at bar area and center island for your cooking convenience. This sophisticated kitchen has stainless steel Bosch appliances including a dishwasher, double-oven and cook-top with a built-in refrigerator as well as a corner pantry accessed by a frosted door. The entertaining area moves to the 410 sq. ft. screened-in patio overlooking the pool. You can enjoy your evenings by the outdoor fireplace while enjoying the views of the ranch. In addition, there are approximately 1,122 sq. ft. of covered porches.

# Ranch Pictures (Main House Floor Plan)

Scan0001.jpg (Command Line)

APPROVED BY THE TEXAS REAL ESTATE COMMISSION (TREC)