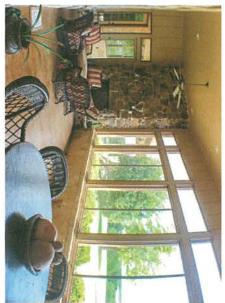

As you enter the home you are greeted by high cathedral ceilings in the great room accented by large wood beams and a wall of windows looking out to the screened-in patio and pool. The open floor plan encompasses the kitchen, dining area and great room and boasts a beautiful stone fireplace with built-in cabinets and Saltillo tile throughout. The sleek and stylish kitchen has custom wood cabinetry, granite countertops atop a rock-façade eat-at bar area and center island for your cooking convenience. This sophisticated kitchen has stainless steel Bosch appliances including a dishwasher, double-oven and cook-top with a built-in refrigerator as well as a corner pantry accessed by a frosted door. The entertaining area moves to the 410 sq. ft. screened-in patio overlooking the pool. You can enjoy your evenings by the outdoor fireplace while enjoying the views of the ranch. In addition, there are approximately 1,122 sq. ft. of covered porches.