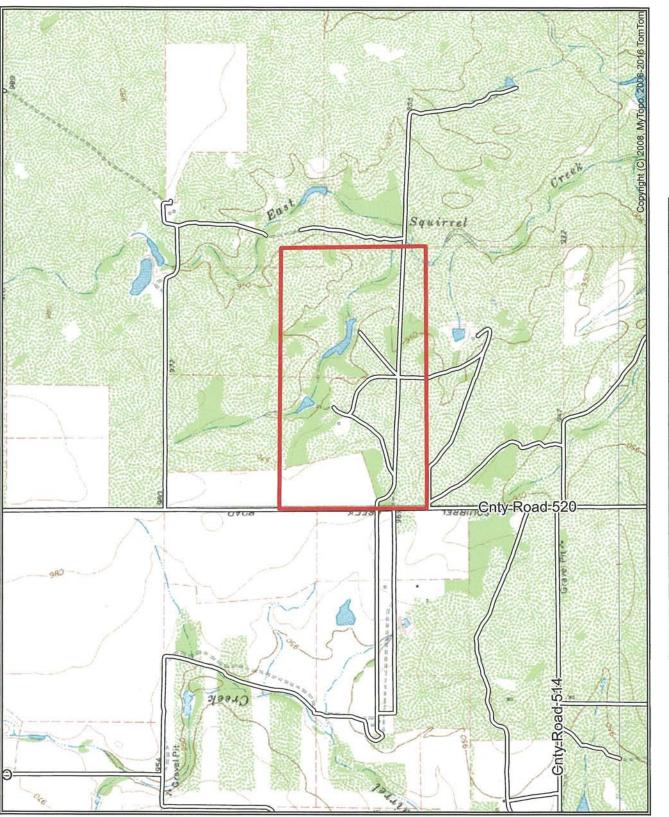

## Circle B Ranch

**ACREAGE:** 

381.134 acres, more or less.

LOCATION:

220 CR 520

D'Hanis, Texas 78850

Property is located approximately 7 miles SW of D'Hanis and 12 miles SW of Hondo with approximately 3,029' of frontage on CR 520 (Squirrel Creek Road).

UTILITIES:

Medina Electric Cooperative is the electric provider and Southwest Telephone is

the phone provider.

WATER:

Domestic water is supplied to the main home, barn and water troughs by a water line from a West Medina Water Supply Corporation meter. There is also an Edwards irrigation with a depth of approximately 1,350' and is powered by a diesel engine pumping over 100-GPM. The Seller owns 100 acre-feet of permitted water rights and will retain 50 acre-feet of unrestricted water. The irrigation well supplies water via underground piping to both tanks and the 52-acre field along the west boundary. There are two tanks located along an unnamed creek that flows into the East Squirrel Creek. These tanks are long and narrow in shape and lined with large Live Oak, Mesquite, and Elm trees. In addition, there is a metal floating covered pontoon boat dock equipped with a boat lift at the tank below the house. Near the boat dock is a concrete fire pit and entertainment area. Both tanks are stocked with Bass, Catfish, Perch, and feeder fish. A portion of the property lies