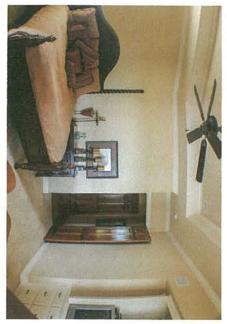

MAIN HOME: A stunning, fully furnished, 4 bedroom, 4 ½ bath home consisting of approximately 3,568 sq. ft. sits at a higher elevation providing some beautiful views of the eastern portion of the ranch. Driving up to the home you will approach a large concrete circle drive-way and beautifully manicured yard surrounding the home. The exterior is constructed of rock and cement board with a copper metal roof. The expansive yard has a sprinkler system with a rock patio behind the home leading to an inviting in-ground swimming pool also overlooking the ranch. From the back porch, a walk-way leads down to a large lake with the floating dock, beach area, fire-pit and concrete stairs.

As you enter the home you are greeted by high cathedral ceilings in the great room accented by large wood beams and a wall of windows looking out to the screened-in patio and pool. The open floor plan encompasses the kitchen, dining area and great room and boasts a beautiful stone fireplace with built-in cabinets and Saltillo tile throughout. The sleek and stylish kitchen has custom wood cabinetry, granite countertops atop a rock-façade eat-at bar area and center island for your cooking convenience. This sophisticated kitchen has stainless steel Bosch appliances including a dishwasher, double-oven and cook-top with a built-in refrigerator as well as a corner pantry accessed by a frosted door. The entertaining area moves to the 410 sq. ft. screened-in patio overlooking the pool. You can enjoy your evenings by the outdoor fireplace while enjoying the views of the ranch. In addition, there are approximately 1,122 sq. ft. of covered porches.

The home is all electric, has a central vacuum system, zoned central air conditioning and heating system with the flooring consisting of carpeting in all the bedrooms, Saltillo tile and hardwood throughout the remainder. As mentioned above, the home conveys fully furnished and is move-in ready.