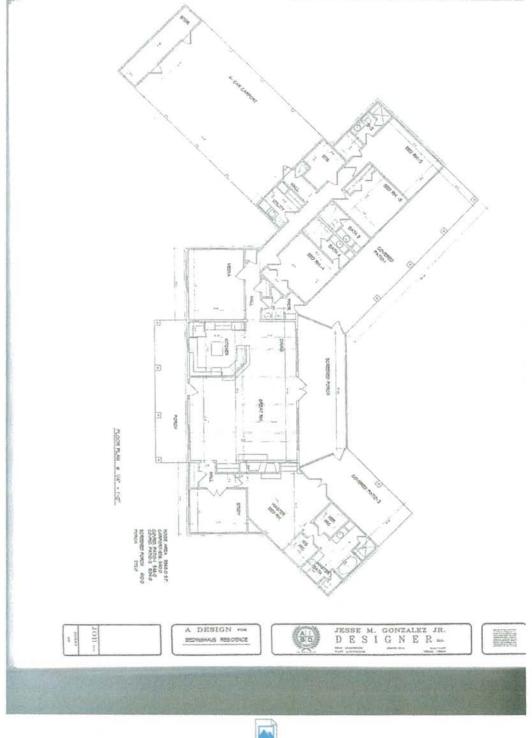

MAIN HOME: A stunning, fully furnished, 4 bedroom, 4 ½ bath home consisting of approximately 3,568 sq. ft. sits at a higher elevation providing some beautiful views of the eastern portion of the ranch. Driving up to the home you will approach a large concrete circle drive-way and beautifully manicured yard surrounding the home. The exterior is constructed of rock and cement board with a copper metal roof. The expansive yard has a sprinkler system with a rock patio behind the home leading to an inviting in-ground swimming pool also overlooking the ranch. From the back porch, a walk-way leads down to a large lake with the floating dock, beach area, fire-pit and concrete stairs.

As you enter the home you are greeted by high cathedral ceilings in the great room accented by large wood beams and a wall of windows looking out to the screened-in patio and pool. The open floor plan encompasses the kitchen, dining area and great room and boasts a beautiful stone fireplace with built-in cabinets and Saltillo tile throughout. The sleek and stylish kitchen has custom wood cabinetry, granite countertops atop a rock-façade eat-at bar area and center island for your cooking convenience. This sophisticated kitchen has stainless steel Bosch appliances including a dishwasher, double-oven and cook-top with a built-in refrigerator as well as a corner pantry accessed by a frosted door. The entertaining area moves to the 410 sq. ft. screened-in patio overlooking the pool. You can enjoy your evenings by the outdoor fireplace while enjoying the views of the ranch. In addition, there are approximately 1,122 sq. ft. of covered porches.

The southern wing of the home has a master bedroom with coffered ceiling accentuated with crown molding, a sitting area, built-in entertainment cabinet and shelving and access to the pool area. The connecting master bath has a vaulted ceiling, his & her walk-in closets, his & her vanities, a large walk-in tile steam shower with separate oversized tub. Down the hall from the master bedroom is an office/study with hardwood floors and glass French door entry.

The northern wing of the home has three bedrooms each having their own private bath with a half-bath in the hallway near the kitchen. Aside from the bedrooms, there is also a mud-room complete with built-in shelving and compartments with an entrance from the attached 4-car, 1,140 sq. ft. carport; a utility/laundry room with built-in cabinets for storage, a freezer, sink and washer and dryer; and a gunroom with a secure combination lock door; a sound closet houses the security and

### 381.134 Acre Circle B Ranch Con't - Pg. 3

speaker system that is wired throughout the entire home and screened-in patio. On top of the bonus rooms, there is also a media room offering a great place for movie and game night complete with room for 7 theatre seating, a large movie screen and surround sound.

# Ranch Pictures (Main House Floor Plan)

Scan0001.jpg (Command Line)

APPROVED BY THE TEXAS REAL ESTATE COMMISSION (TREC)