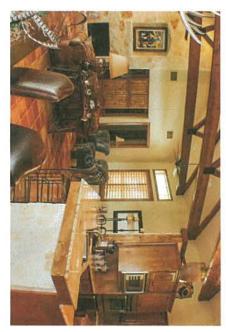

As you enter the home you are greeted by high cathedral ceilings in the great room accented by large wood beams and a wall of windows looking out to the screened-in patio and pool. The open floor plan encompasses the kitchen, dining area and great room and boasts a beautiful stone fireplace with built-in cabinets and Saltillo tile throughout. The sleek and stylish kitchen has custom wood cabinetry, granite countertops atop a rock-façade eat-at bar area and center island for your cooking convenience. This sophisticated kitchen has stainless steel Bosch appliances including a dishwasher, double-oven and cook-top with a built-in refrigerator as well as a corner pantry accessed by a frosted door. The entertaining area moves to the 410 sq. ft. screened-in patio overlooking the pool. You can enjoy your evenings by the outdoor fireplace while enjoying the views of the ranch. In addition, there are approximately 1,122 sq. ft. of covered porches.

# Ranch Pictures (Main House Floor Plan)

Scan0001.jpg (Command Line)

APPROVED BY THE TEXAS REAL ESTATE COMMISSION (TREC)