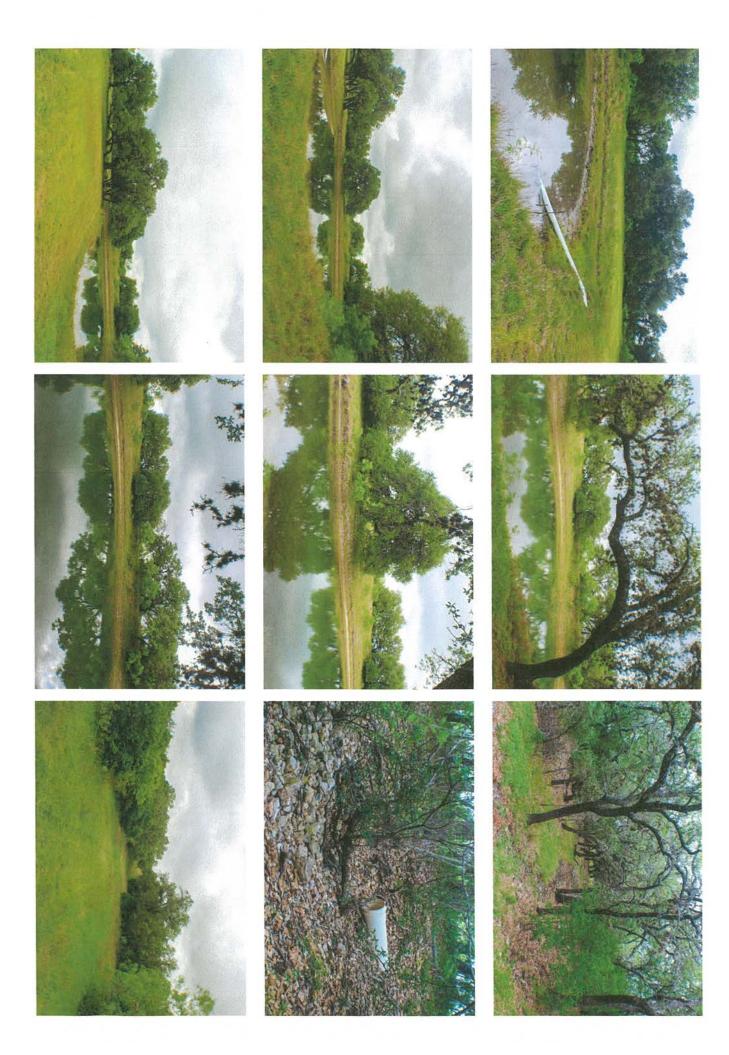

#### **IMPROVEMENTS:**

The ranch is perimeter fenced with 8' net wire game proof fencing and cross-fenced into two pastures with the 52-acre cultivated field and the remainder in pasture. All of the cross fencing is typical 5-strand barbed wire on wood and metal post and in good condition. The property has a small set of cattle panel pens and an excellent interior road system easily accessing all areas of the ranch. The main road leading from a beautiful rock and rod iron electric gate entrance off CR 520 to the home is paved. The structural improvements include: