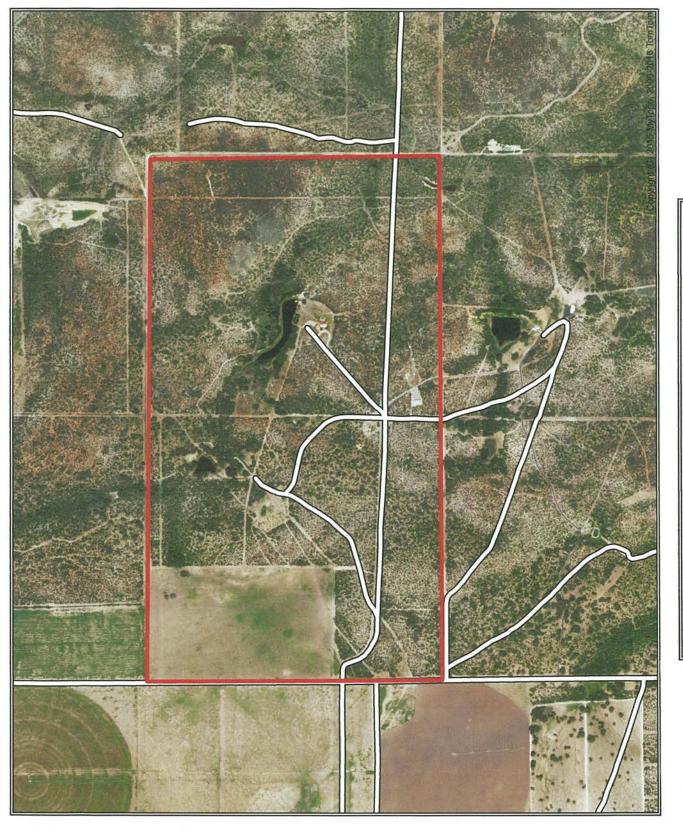

## Circle B Ranch

**ACREAGE:** 

381.134 acres, more or less.

LOCATION:

220 CR 520

D'Hanis, Texas 78850

Property is located approximately 7 miles SW of D'Hanis and 12 miles SW of Hondo with approximately 3,029' of frontage on CR 520 (Squirrel Creek Road).

All in Medina County, Texas.

PRICE:

\$3,200,000.00. "AS IS"

TERMS:

Cash to Seller and/or third party financing.

SCHOOL:

D'Hanis ISD.

TAXES:

UTILITIES:

Medina Electric Cooperative is the electric provider and Southwest Telephone is

the phone provider.

WATER:

Domestic water is supplied to the main home, barn and water troughs by a water line from a West Medina Water Supply Corporation meter. There is also an Edwards irrigation with a depth of approximately 1,350' and is powered by a diesel engine pumping over 100-GPM. The Seller owns 100 acre-feet of permitted water rights and will retain 50 acre-feet of unrestricted water. The irrigation well supplies water via underground piping to both tanks and the 52-acre field along the west boundary. There are two tanks located along an unnamed creek that flows into the East Squirrel Creek. These tanks are long and narrow in shape and lined with large Live Oak, Mesquite, and Elm trees. In addition, there is a metal floating covered pontoon boat dock equipped with a boat lift at the tank below the house. Near the boat dock is a concrete fire pit and entertainment area. Both tanks are stocked with Bass, Catfish, Perch, and feeder fish. A portion of the property lies

within the F.E.M.A 100-year flood Zone A.

**VEGETATION:** 

TERRAIN/GRASSES: The terrain is gently rolling with elevations ranging from 920'-950'. Vegetation consists of Huisache, Prickly Pear, Cat Claw and Acacia. Live Oak trees abound the property along with Mesquite, Elm and Persimmon. The ranch has some open pasture, a 52-acre tillable field that is fenced, native grasses, good soils and dense brush.

#### **IMPROVEMENTS:**

The ranch is perimeter fenced with 8' net wire game proof fencing and cross-fenced into two pastures with the 52-acre cultivated field and the remainder in pasture. All of the cross fencing is typical 5-strand barbed wire on wood and metal post and in good condition. The property has a small set of cattle panel pens and an excellent interior road system easily accessing all areas of the ranch. The main road leading from a beautiful rock and rod iron electric gate entrance off CR 520 to the home is paved. The structural improvements include: