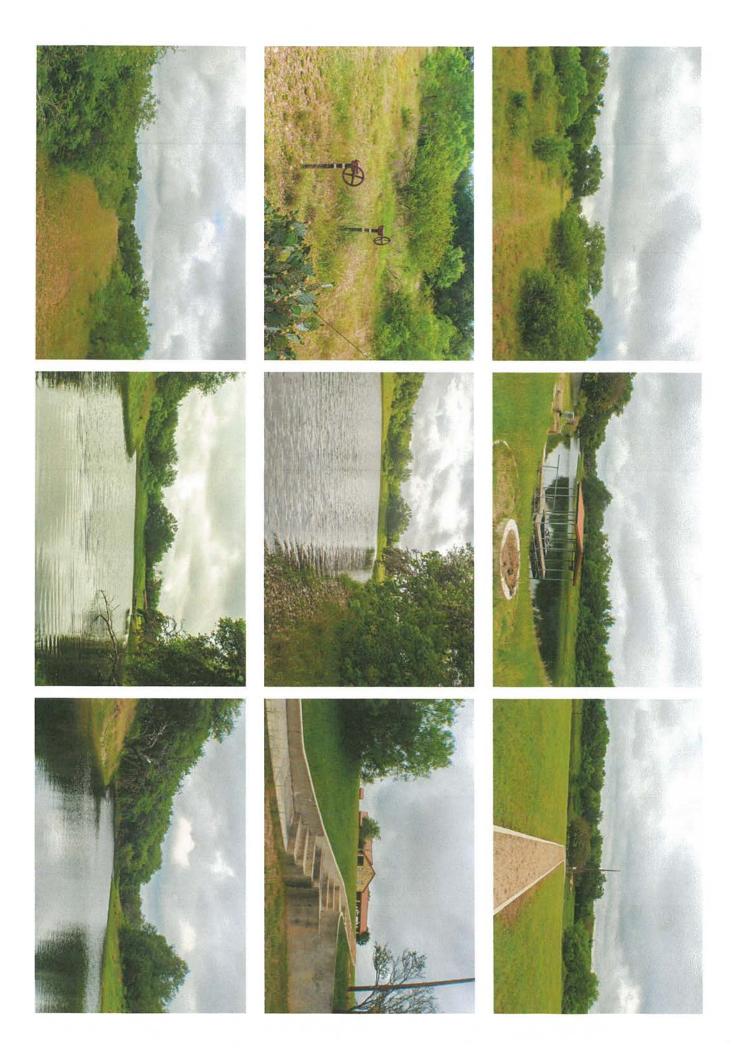

UTILITIES:

Medina Electric Cooperative is the electric provider and Southwest Telephone is

the phone provider.

WATER:

Domestic water is supplied to the main home, barn and water troughs by a water line from a West Medina Water Supply Corporation meter. There is also an Edwards irrigation with a depth of approximately 1,350' and is powered by a diesel engine pumping over 100-GPM. The Seller owns 100 acre-feet of permitted water rights and will retain 50 acre-feet of unrestricted water. The irrigation well supplies water via underground piping to both tanks and the 52-acre field along the west boundary. There are two tanks located along an unnamed creek that flows into the East Squirrel Creek. These tanks are long and narrow in shape and lined with large Live Oak, Mesquite, and Elm trees. In addition, there is a metal floating covered pontoon boat dock equipped with a boat lift at the tank below the house. Near the boat dock is a concrete fire pit and entertainment area. Both tanks are stocked with Bass, Catfish, Perch, and feeder fish. A portion of the property lies

MAIN HOME: A stunning, fully furnished, 4 bedroom, 4 ½ bath home consisting of approximately 3,568 sq. ft. sits at a higher elevation providing some beautiful views of the eastern portion of the ranch. Driving up to the home you will approach a large concrete circle drive-way and beautifully manicured yard surrounding the home. The exterior is constructed of rock and cement board with a copper metal roof. The expansive yard has a sprinkler system with a rock patio behind the home leading to an inviting in-ground swimming pool also overlooking the ranch. From the back porch, a walk-way leads down to a large lake with the floating dock, beach area, fire-pit and concrete stairs.