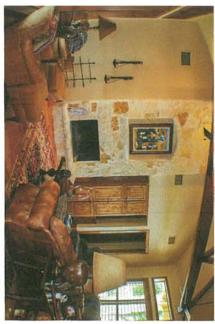

MAIN HOME: A stunning, fully furnished, 4 bedroom, 4 ½ bath home consisting of approximately 3,568 sq. ft. sits at a higher elevation providing some beautiful views of the eastern portion of the ranch. Driving up to the home you will approach a large concrete circle drive-way and beautifully manicured yard surrounding the home. The exterior is constructed of rock and cement board with a copper metal roof. The expansive yard has a sprinkler system with a rock patio behind the home leading to an inviting in-ground swimming pool also overlooking the ranch. From the back porch, a walk-way leads down to a large lake with the floating dock, beach area, fire-pit and concrete stairs.

As you enter the home you are greeted by high cathedral ceilings in the great room accented by large wood beams and a wall of windows looking out to the screened-in patio and pool. The open floor plan encompasses the kitchen, dining area and great room and boasts a beautiful stone fireplace with built-in cabinets and Saltillo tile throughout. The sleek and stylish kitchen has custom wood cabinetry, granite countertops atop a rock-façade eat-at bar area and center island for your cooking convenience. This sophisticated kitchen has stainless steel Bosch appliances including a dishwasher, double-oven and cook-top with a built-in refrigerator as well as a corner pantry accessed by a frosted door. The entertaining area moves to the 410 sq. ft. screened-in patio overlooking the pool. You can enjoy your evenings by the outdoor fireplace while enjoying the views of the ranch. In addition, there are approximately 1,122 sq. ft. of covered porches.

Located to the south of the main residence is a 3,200 sq. ft. metal barn and BARN:

equipment storage building. The barn sits on a concrete slab with 2 roll-up metal doors and an open 2-bay equipment area. The barn has electricity, water and paved road access. Two drive-up gas/diesel storage tanks are also located near the barn.