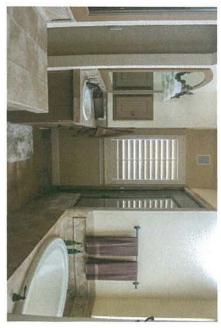

The southern wing of the home has a master bedroom with coffered ceiling accentuated with crown molding, a sitting area, built-in entertainment cabinet and shelving and access to the pool area. The connecting master bath has a vaulted ceiling, his & her walk-in closets, his & her vanities, a large walk-in tile steam shower with separate oversized tub. Down the hall from the master bedroom is an office/study with hardwood floors and glass French door entry.

The northern wing of the home has three bedrooms each having their own private bath with a half-bath in the hallway near the kitchen. Aside from the bedrooms, there is also a mud-room complete with built-in shelving and compartments with an entrance from the attached 4-car, 1,140 sq. ft. carport; a utility/laundry room with built-in cabinets for storage, a freezer, sink and washer and dryer; and a gunroom with a secure combination lock door; a sound closet houses the security and