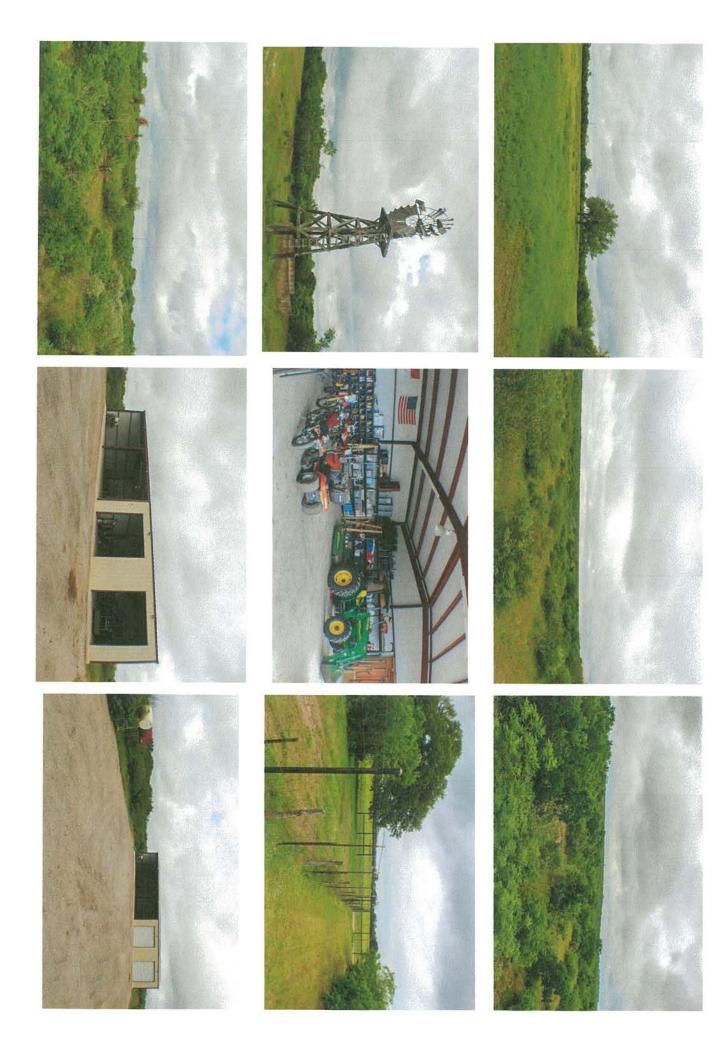

Located to the south of the main residence is a 3,200 sq. ft. metal barn and BARN:

equipment storage building. The barn sits on a concrete slab with 2 roll-up metal doors and an open 2-bay equipment area. The barn has electricity, water and paved road access. Two drive-up gas/diesel storage tanks are also located near the barn.