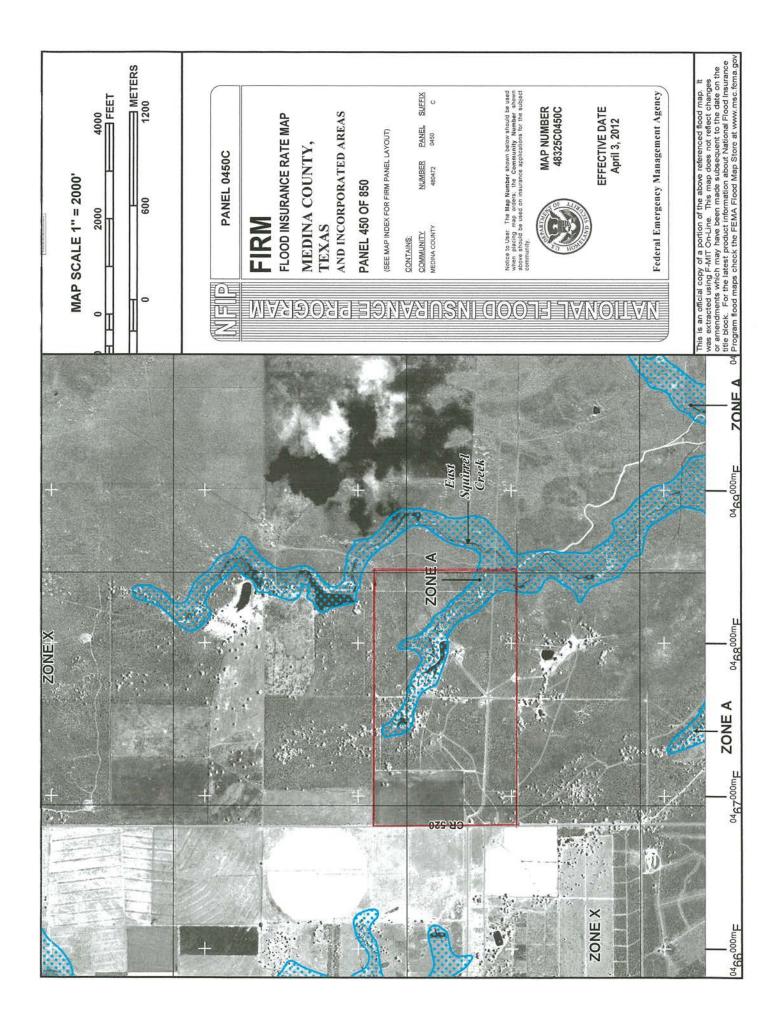

within the F.E.M.A 100-year flood Zone A.

**VEGETATION:** 

TERRAIN/GRASSES: The terrain is gently rolling with elevations ranging from 920'-950'. Vegetation consists of Huisache, Prickly Pear, Cat Claw and Acacia. Live Oak trees abound the property along with Mesquite, Elm and Persimmon. The ranch has some open pasture, a 52-acre tillable field that is fenced, native grasses, good soils and dense brush.

#### WILDLIFE:

Game includes an abundance of quail, turkey, dove and introduced Whitetail deer. The tanks and East Squirrel Creek provide for excellent habitat for water fowl as well.