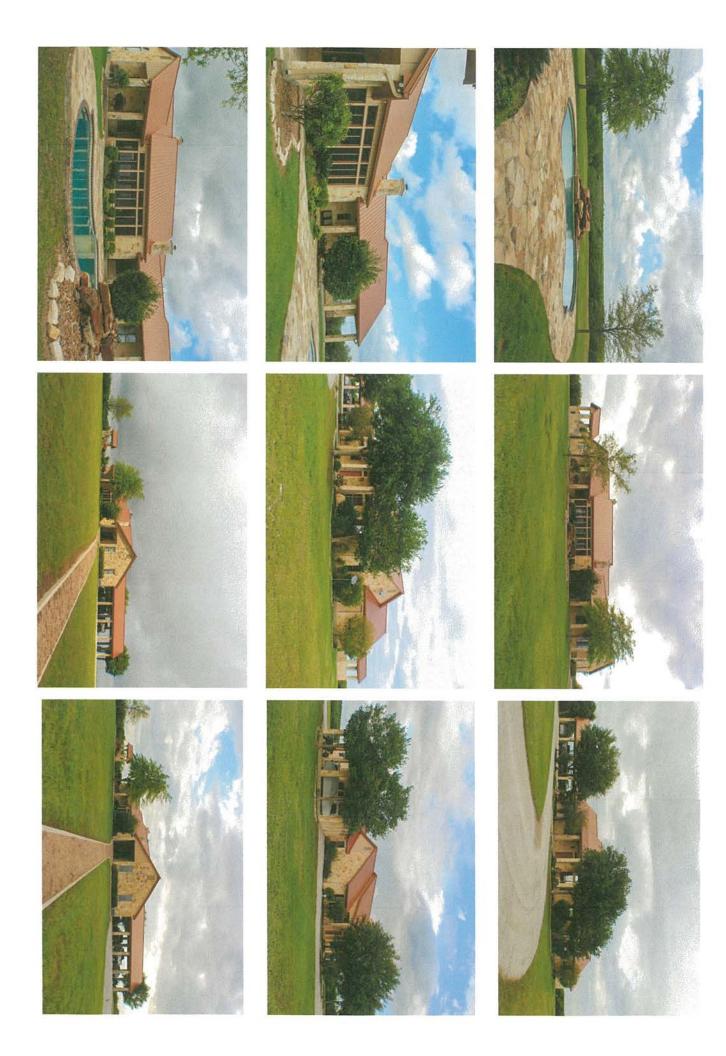

MAIN HOME: A stunning, fully furnished, 4 bedroom, 4 ½ bath home consisting of approximately 3,568 sq. ft. sits at a higher elevation providing some beautiful views of the eastern portion of the ranch. Driving up to the home you will approach a large concrete circle drive-way and beautifully manicured yard surrounding the home. The exterior is constructed of rock and cement board with a copper metal roof. The expansive yard has a sprinkler system with a rock patio behind the home leading to an inviting in-ground swimming pool also overlooking the ranch. From the back porch, a walk-way leads down to a large lake with the floating dock, beach area, fire-pit and concrete stairs.

As you enter the home you are greeted by high cathedral ceilings in the great room accented by large wood beams and a wall of windows looking out to the screened-in patio and pool. The open floor plan encompasses the kitchen, dining area and great room and boasts a beautiful stone fireplace with built-in cabinets and Saltillo tile throughout. The sleek and stylish kitchen has custom wood cabinetry, granite countertops atop a rock-façade eat-at bar area and center island for your cooking convenience. This sophisticated kitchen has stainless steel Bosch appliances including a dishwasher, double-oven and cook-top with a built-in refrigerator as well as a corner pantry accessed by a frosted door. The entertaining area moves to the 410 sq. ft. screened-in patio overlooking the pool. You can enjoy your evenings by the outdoor fireplace while enjoying the views of the ranch. In addition, there are approximately 1,122 sq. ft. of covered porches.