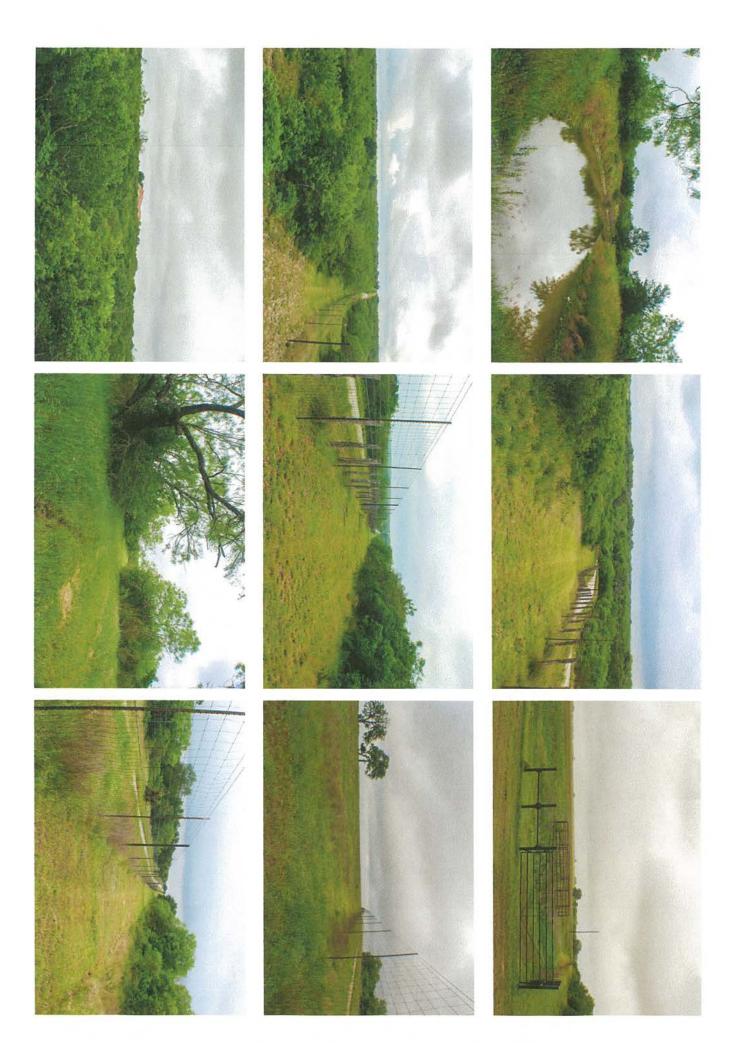

#### **IMPROVEMENTS:**

The ranch is perimeter fenced with 8' net wire game proof fencing and cross-fenced into two pastures with the 52-acre cultivated field and the remainder in pasture. All of the cross fencing is typical 5-strand barbed wire on wood and metal post and in good condition. The property has a small set of cattle panel pens and an excellent interior road system easily accessing all areas of the ranch. The main road leading from a beautiful rock and rod iron electric gate entrance off CR 520 to the home is paved. The structural improvements include: