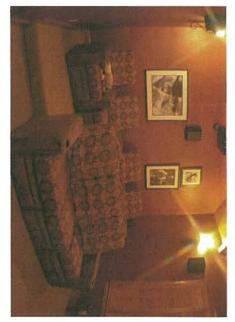

As you enter the home you are greeted by high cathedral ceilings in the great room accented by large wood beams and a wall of windows looking out to the screened-in patio and pool. The open floor plan encompasses the kitchen, dining area and great room and boasts a beautiful stone fireplace with built-in cabinets and Saltillo tile throughout. The sleek and stylish kitchen has custom wood cabinetry, granite countertops atop a rock-façade eat-at bar area and center island for your cooking convenience. This sophisticated kitchen has stainless steel Bosch appliances including a dishwasher, double-oven and cook-top with a built-in refrigerator as well as a corner pantry accessed by a frosted door. The entertaining area moves to the 410 sq. ft. screened-in patio overlooking the pool. You can enjoy your evenings by the outdoor fireplace while enjoying the views of the ranch. In addition, there are approximately 1,122 sq. ft. of covered porches.