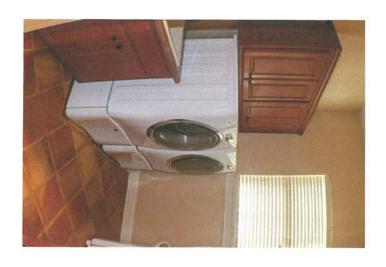

The northern wing of the home has three bedrooms each having their own private bath with a half-bath in the hallway near the kitchen. Aside from the bedrooms, there is also a mud-room complete with built-in shelving and compartments with an entrance from the attached 4-car, 1,140 sq. ft. carport; a utility/laundry room with built-in cabinets for storage, a freezer, sink and washer and dryer; and a gunroom with a secure combination lock door; a sound closet houses the security and

# Ranch Pictures (Main House Floor Plan)

Scan0001.jpg (Command Line)

APPROVED BY THE TEXAS REAL ESTATE COMMISSION (TREC)