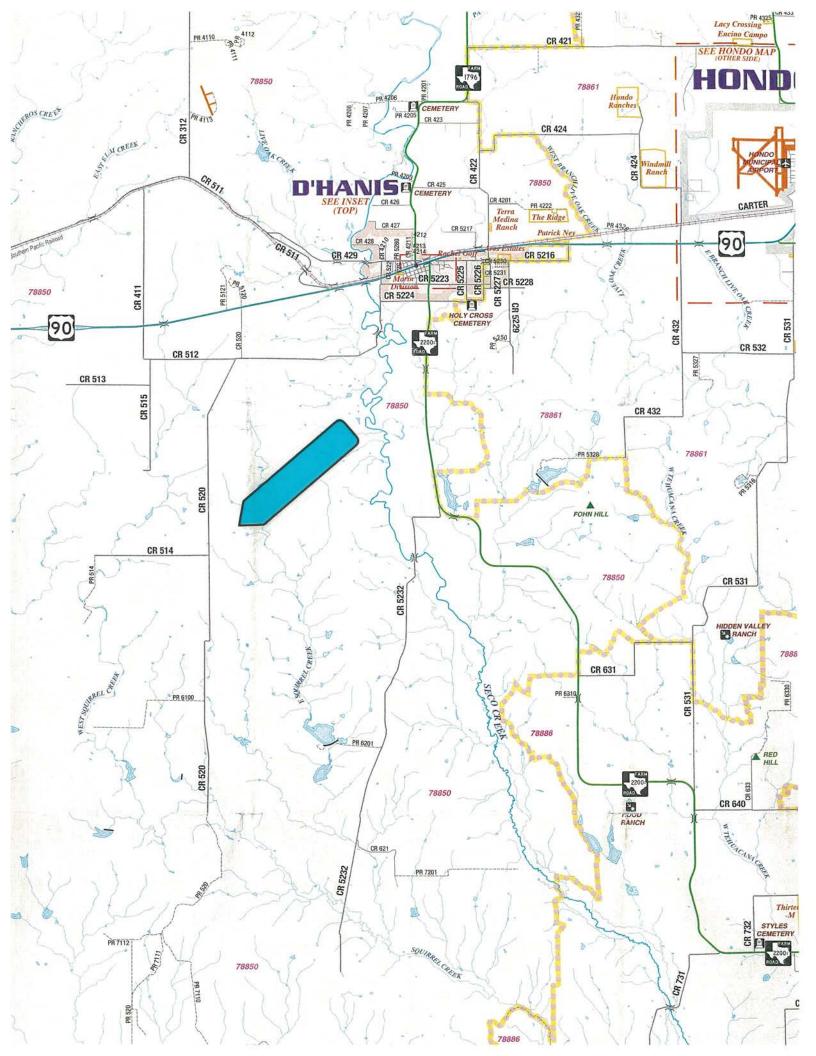

## Circle B Ranch

**ACREAGE:** 

381.134 acres, more or less.

LOCATION:

220 CR 520

D'Hanis, Texas 78850

Property is located approximately 7 miles SW of D'Hanis and 12 miles SW of Hondo with approximately 3,029' of frontage on CR 520 (Squirrel Creek Road).

#### **IMPROVEMENTS:**

The ranch is perimeter fenced with 8' net wire game proof fencing and cross-fenced into two pastures with the 52-acre cultivated field and the remainder in pasture. All of the cross fencing is typical 5-strand barbed wire on wood and metal post and in good condition. The property has a small set of cattle panel pens and an excellent interior road system easily accessing all areas of the ranch. The main road leading from a beautiful rock and rod iron electric gate entrance off CR 520 to the home is paved. The structural improvements include: