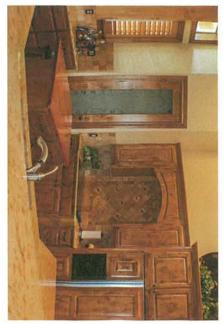

As you enter the home you are greeted by high cathedral ceilings in the great room accented by large wood beams and a wall of windows looking out to the screened-in patio and pool. The open floor plan encompasses the kitchen, dining area and great room and boasts a beautiful stone fireplace with built-in cabinets and Saltillo tile throughout. The sleek and stylish kitchen has custom wood cabinetry, granite countertops atop a rock-façade eat-at bar area and center island for your cooking convenience. This sophisticated kitchen has stainless steel Bosch appliances including a dishwasher, double-oven and cook-top with a built-in refrigerator as well as a corner pantry accessed by a frosted door. The entertaining area moves to the 410 sq. ft. screened-in patio overlooking the pool. You can enjoy your evenings by the outdoor fireplace while enjoying the views of the ranch. In addition, there are approximately 1,122 sq. ft. of covered porches.

# Ranch Pictures (Main House Floor Plan)

Scan0001.jpg (Command Line)

APPROVED BY THE TEXAS REAL ESTATE COMMISSION (TREC)