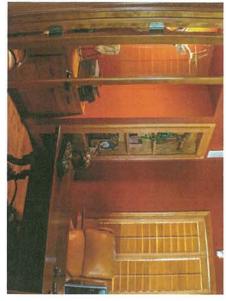

The southern wing of the home has a master bedroom with coffered ceiling accentuated with crown molding, a sitting area, built-in entertainment cabinet and shelving and access to the pool area. The connecting master bath has a vaulted ceiling, his & her walk-in closets, his & her vanities, a large walk-in tile steam shower with separate oversized tub. Down the hall from the master bedroom is an office/study with hardwood floors and glass French door entry.

The northern wing of the home has three bedrooms each having their own private bath with a half-bath in the hallway near the kitchen. Aside from the bedrooms, there is also a mud-room complete with built-in shelving and compartments with an entrance from the attached 4-car, 1,140 sq. ft. carport; a utility/laundry room with built-in cabinets for storage, a freezer, sink and washer and dryer; and a gunroom with a secure combination lock door; a sound closet houses the security and

The home is all electric, has a central vacuum system, zoned central air conditioning and heating system with the flooring consisting of carpeting in all the bedrooms, Saltillo tile and hardwood throughout the remainder. As mentioned above, the home conveys fully furnished and is move-in ready.